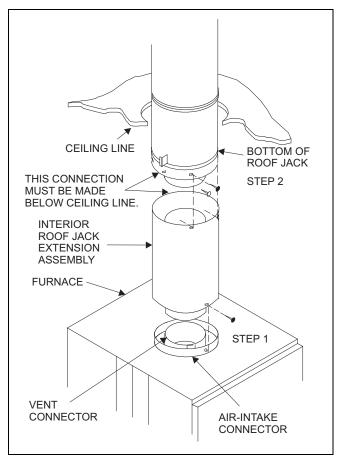

CONNECTION BETWEEN THE ROOF JACK AND THE INTERIOR ROOF JACK EXTENSION MUST BE BELOW THE CEILING LINE.

- Place Interior Roof Jack Extension on top of furnace and engage Vent Connector and Air-Intake Connector. Align screw holes. See Figure 1.
- 2. Secure Interior Roof Jack Extension to furnace using #10 x 1/2" 1-1/2" Type AB or Type B sheet metal screw. **DO NOT** use a screw longer than 1-1/2".
- 3. Pull Roof Jack onto Interior Roof Jack Extension. Align screw holes.
- 4. Secure Roof Jack to Interior Roof Jack Extension using #10 x 1/2" 1-1/2" Type AB or Type B sheet metal screw.
- Place these instructions in the Customer Envelope provided with the furnace.

FIGURE 1

**Table 1: INTERIOR EXTENSIONS** 

| FURNACE SERIES                                       | EXTENSION PART NUMBER | EXTENSION HEIGHT | MINIMUM CEILING HEIGHT |
|------------------------------------------------------|-----------------------|------------------|------------------------|
| DLAS<br>DGAH<br>COAS                                 | 7900A6111             | 11"              | 6-1/2'                 |
|                                                      | 7900A6171             | 17"              |                        |
| DGAA, DGPA<br>DGPH, DGAM<br>DGAT, DGPT<br>COAT, CGAT | 7900A6111             | 11"              | 7-1/2'                 |
|                                                      | 7900A6171             | 17"              | 8'                     |