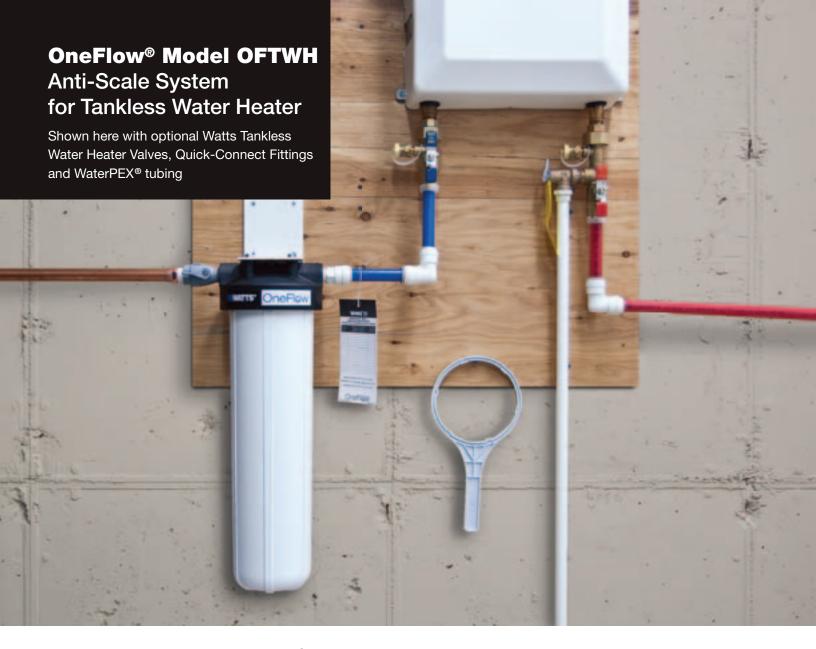

# The Intelligent Scale Solution™

The OneFlow® Anti-Scale System provides protection from scale formation on internal and external plumbing surfaces. The OneFlow® Model OFTWH is a single cartridge-based system that is easily installed on a cold water line prior to a tankless water heater. Once installed, the system requires very little maintenance, no backwashing, no salt and no electricity. It is truly The Intelligent Scale Solution $^{\text{TM}}$ .

### **Features**

- Designed for tankless water heaters up to 10 gallons per minute
- Virtually maintenance free no salt or chemicals to add or maintain
- No electricity or backwashing required
- Simple sizing & installation with standard ¾" connections and included mounting bracket
- Inlet ball valve and filter wrench for easy shutoff and filter changes
- Long lasting OneFlow<sup>®</sup> cartridge change once every two years