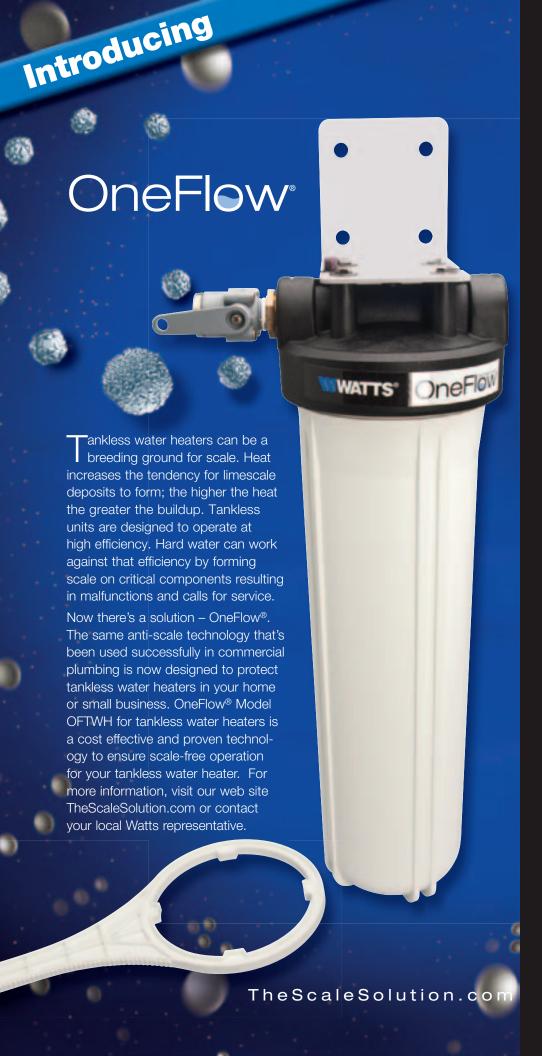

# Make Scale History with OneFlow®

Hard scale can accumulate over time on pipes, valves, fixtures and heating elements causing a multitude of problems. Once formed, these scale deposits are highly insoluble and difficult to remove. Deposits can reduce the inner diameter of pipes causing restrictions in flow rate and overheating problems in heating systems. Remediation efforts can be very expensive.

# The Intelligent Scale Solution™

The OneFlow® Anti-Scale System provides protection from scale formation on internal and external plumbing surfaces. The OneFlow® Model OFTWH is a single cartridge-based system that is easily installed on a cold water line prior to a tankless water heater. Once installed, the system requires very little maintenance, no backwashing, no salt and no electricity. It is truly The Intelligent Scale Solution $^{\text{TM}}$ .