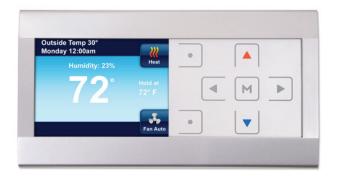

# The ComfortNet<sup>™</sup> brand programmable or non-programmable touch-screen digital control works with both the Amana<sup>®</sup> brand and Goodman<sup>®</sup> brand ComfortNet-ready heating and cooling systems.

### STANDARD FEATURES

- · Advanced modulation control
- Independent humidification control
- Dehumidification control
- · Removable faceplate (gray and white included)
- · Intuitive installer menus
- · Adjustable maximum heat and cool settings
- Extra-large touchpad for easy operation
- Easy-to-read character size
- Advanced diagnostics and fault code display
- Fahrenheit/Celsius display
- Optional continuous LED back-lighted display
- Maximum four-wire low-voltage control wiring connection
- Only two wires required to outdoor unit when used with optional outdoor transformer
- · Auto-setup and configuration of dipswitches
- Hard-wired with battery back-up
- Meets California Building Code, Title 24
- Fast or slow heating cycle anticipation
- · Fast energizing between stages of heat and cool
- Active system diagnostics
- Exclusive "Call for Service" diagnostic indicator
- · Dual-fuel heat pump compatible
- Audio beep alert on key press
- Humidifier pad maintenance reminder
- Air filter maintenance reminder
- UV lamp maintenance reminder
- · Humidifier pad replacement reminder
- Adjustable brightness and keypad adjustment
- · Customizable home screen
- · Low-profile design

#### **Programming**

- Seven-day programmable or non-programmable
- Auto heat / cool change-over option: automatically switches between heating and cooling programs
- Selectable continuous fan speeds
- · Dehumidification control
- Airflow speed trimming adjustment
- Four steps per daily schedule sequence
- Simultaneous heat and cool program storage
- Energy Management Recovery program (EMR)
- · Program-loss, start-up temperature
- USB uploadable dealer information and set-point profiles