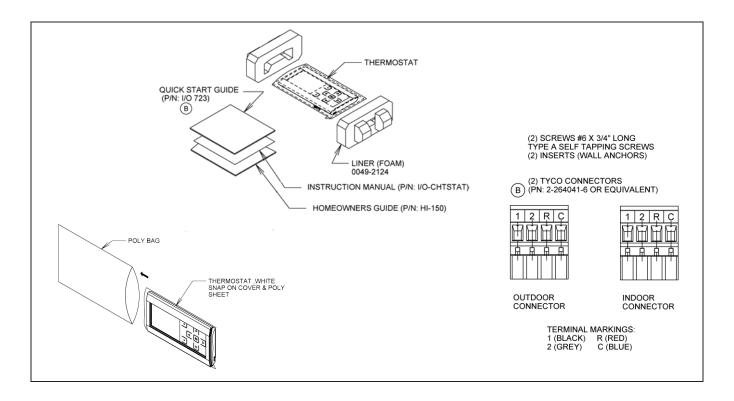

sequence
- Simultaneous heat and cool program storage
- Energy Management Recovery program (EMR)
- · Program-loss, start-up temperature
- USB uploadable dealer information and set-point profiles



To receive the 10-Year Control Limited Warranty, the control must be installed in conjunction with a new furnace or air handler containing a communicating system that is compatible with the control and, if that furnace/air handler is a Goodman® or Amana® brand unit, that furnace/air handler must have been registered online within 60 days of installation of the furnace/air handler. Failure by Quebec or California residents to have registered a Goodman® or Amana® brand furnace/air handler does not diminish their warranty rights.For full warranty details go to

## **D**IMENSIONS



## KIT DIAGRAM