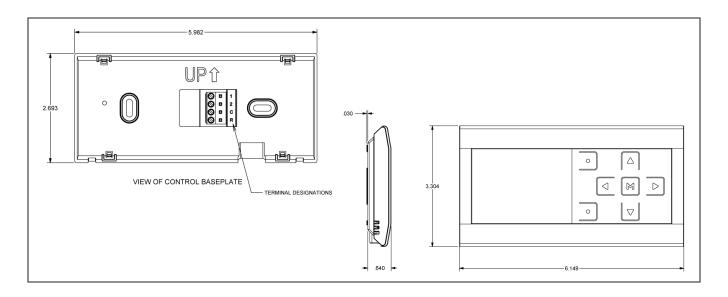

er daily schedule sequence
- Simultaneous heat and cool program storage
- Energy Management Recovery program (EMR)
- · Program-loss, start-up temperature
- USB uploadable dealer information and set-point profiles



To receive the 10-Year Control Limited Warranty, the control must be installed in conjunction with a new furnace or air handler containing a communicating system that is compatible with the control and, if that furnace/air handler is a Goodman® or Amana® brand unit, that furnace/air handler must have been registered online within 60 days of installation of the furnace/air handler. Failure by Quebec or California residents to have registered a Goodman® or Amana® brand furnace/air handler does not diminish their warranty rights.For full warranty details go to

## **D**IMENSIONS



## KIT DIAGRAM