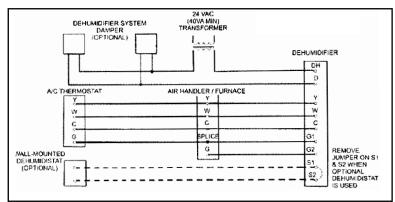

1 HP / 1.15 FLA
- Air Flow: 400 CFM @ .6 inches w.c. ESP
- Filter: Washable Nylon Mesh 17" x 23.5"
- Cabinet Insulation: Type EPE 1" Thick R Value 4.2
- Duct Connections: 8" Diameter (Inlet & Outlet)
- Drain Connections: 3/4" Primary & Secondary
- Warranty: 5-Years (Compressor Only) 1-Year (
- Condensate Drain: 1/2" O.D.
- Mounting Options: Floor / Flat Surface or Suspended / Hang From Ceiling
- Unit Size: 19.15" H x 25.13" W x 30" D
- Weight: 150 LBS
- Pallet Size: 2
- Installation Type: Plenum, Wall or Floor Mounted
- In The Box: 1300 Humidifier, Installation Manual, Filter, 8" Duct Connection Collars







#### **Optional DC1 Dehumidistat** Saves trips to the basement to

change the settings on your 1300

#### **Installation Options**

#### **Unit Connection - Independent Operation**



#### **Unit Connection - Dependent Operation**



#### DANGER

Turn off electrical power at the fuse or service panel before making any electrical connections. The ground connection must be completed before making line voltage connections. Failure to do so can result in electrical shock, severe personal injury or death. The dehumidifier must be installed so that the electrical components are protected from water, from any source.

#### WARNING

L (hot) and N (nuetral) polarity must be observed when making the electrical connection to the unit.

General Filters, Inc. 43800 Grand River Avenue Novi, MI 48375 **Toll Free: (866) 476-5101** 

www.generalaire.com



# **GeneralAire®** Dehumidifier Model 1300

## Spec Sheet

### **Typical Installations**





Included with the 1300 are rubber fe