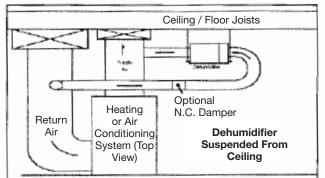

#### **Installation Options**

#### **Unit Connection - Independent Operation**

#### **Unit Connection - Dependent Operation**

### **Typical Installations**

Included with the 1300 are rubber feet that help to reduce vibration and noise; while also leveling the unit for floor placement.

Do not operate heating or air conditioning system blower and the 1300 dehumidifier at the same time.