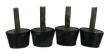

### **Typical Installations**

Included with the 1300 are rubber feet that help to reduce vibration and noise; while also leveling the unit for floor placement.

Do not operate heating or air conditioning system blower and the 1300 dehumidifier at the same time.