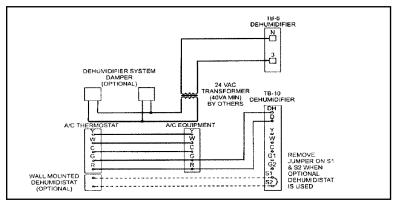

c. ESP
- Filter: Washable Nylon Mesh 17" x 23.5"
- Cabinet Insulation: Type EPE 1" Thick R Value 4.2
- Duct Connections: 8" Diameter (Inlet & Outlet)
- Drain Connections: 3/4" Primary & Secondary
- Warranty: 5-Years (Compressor Only) 1-Year (
- Condensate Drain: 1/2" O.D.
- Mounting Options: Floor / Flat Surface or Suspended / Hang From Ceiling
- Unit Size: 19.15" H x 25.13" W x 30" D
- Weight: 150 LBS
- Pallet Size: 2
- Installation Type: Plenum, Wall or Floor Mounted
- In The Box: 1300 Humidifier, Installation Manual, Filter, 8" Duct Connection Collars







#### **Optional DC1 Dehumidistat** Saves trips to the basement to

change the settings on your 1300

#### **Installation Options**

#### **Unit Connection - Independent Operation**



#### **Unit Connection - Dependent Operation**



#### DANGER

Turn off electrical power at the fuse or service panel before making any electrical connections. The ground connection must be completed before making line voltage connections. Failure to do so can result in electrical shock, severe personal injury or death. The dehumidifier must be installed so that the electrical components are protected from water, from any source.

#### WARNING

L (hot) and N (nuetral) polarity must be observed when making the electrical connection to the unit.

General Filters, Inc. 43800 Grand River Avenue Novi, MI 48375 **Toll Free: (866) 476-5101** 

www.generalaire.com



# **GeneralAire®** Dehumidifier Model 1300

## Spec Sheet

### **Typical Installations**





Included with the 1300 are rubber feet that help to reduce vibration and noise; while