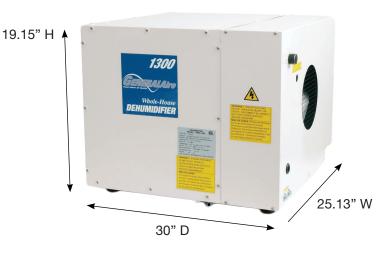

#### **Specifications**

- Model: 1300 (GFI #5130)
- Type: Whole House
- Power: 115 Volts/Single Phase 60Hz/15 AMP Dedicated Circuit
- Minimum Circuit Ampacity: 13.1
- Maximum Fuze: 15 amp
- Air Flow CFM: 400 @ W. C. E. S. P.
- Compressor: Rotary Type 1070 Watts / 9.5 RLA / 61 LRA
- Refrigerant: R22
- Fan Motor: .1 HP / 1.15 FLA
- Air Flow: 400 CFM @ .6 inches w.c. ESP
- Filter: Washable Nylon Mesh 17" x 23.5"
- Cabinet Insulation: Type EPE 1" Thick R Value 4.2
- Duct Connections: 8" Diameter (Inlet & Outlet)
- Drain Connections: 3/4" Primary & Secondary
- Warranty: 5-Years (Compressor Only) 1-Year (
- Condensate Drain: 1/2" O.D.
- Mounting Options: Floor / Flat Surface or Suspended / Hang From Ceiling
- Unit Size: 19.15" H x 25.13" W x 30" D
- Weight: 150 LBS
- Pallet Size: 2
- Installation Type: Plenum, Wall or Floor Mounted
- In The Box: 1300 Humidifier, Installation Manual, Filter, 8" Duct Connection Collars