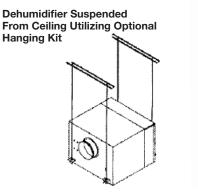

#### **Installation Options**

### **Typical Installations**

Included with the 1300 are rubber feet that help to reduce vibration and noise; while also leveling the unit for floor placement.

Do not operate heating or air conditioning system blower and the 1300 dehumidifier at the same time.