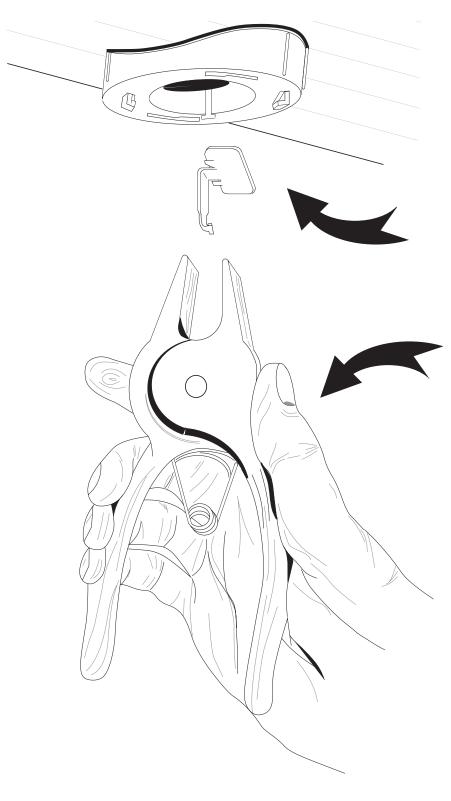

## PLIERS (PTO CLIP SPREADER) INSTRUCTION SHEET

The Space-Pak Pliers are designed for easier installation and to assure full setting of all four clips (fasteners) in the plenum take-off, guaranteeing a sturdy, air-tight connection.

- 1. After installing the plenum take-off, insert one clip into position, making sure that it reaches the inside surface of the duct.
- Insert the pliers into the plenum take-off, with one flat side of the pliers against the clip, and spread the pliers until you hear the clip snap into position.
- 3. Repeat the procedure until all four clips are securely snapped into position.