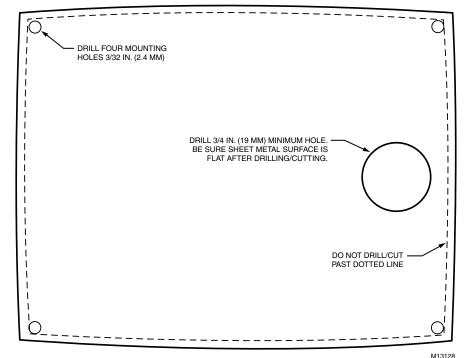

## **Humidity Adjustment Guide**

The H1008A Automatic Humidity Control with HumidiCalc+™ Software automatically controls the humidity level based on the frost factor dial setting. The frost factor allows for variations in furnace size, window insulation and average daily climate temperature. When first installing the control, adjust the frost factor until you determine the correct setting for your home (no condensation on the windows). When the appropriate setting is found, no further adjustment is needed unless conditions change (such as new furnace). To adjust the frost factor, use the following procedure and refer to the table below.

1. Set the frost factor dial to 10.

2. Adjust the frost factor dial incrementally, one setting at a time, decreasing the setting for less humidity. Fo