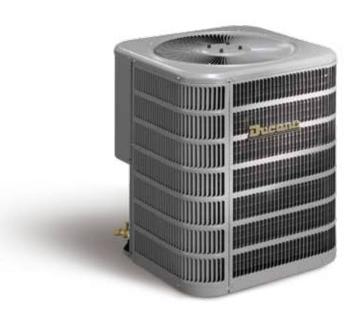

## 4AC13 AIR CONDITIONERS

目

#### Relax and breathe a little easier.

The Ducane 4AC13 is built with carefully selected components, like the heavy-duty scroll compressor, and are 100% factory-tested to ensure your air conditioner will last for years to come.

# THE FULL-FEATURED DUCANE<sup>™</sup> 4AC13 IS THE RIGHT CHOICE, RIGHT NOW.

- 13 SEER can deliver significant energy savings, even during the hottest summer months
- 10-year limited warranty on the compressor and parts\* means lasting peace of mind
- Entire unit is 100% factory run-tested to help deliver the highest possible level of reliability
- Permanently lubricated condenser fan motor needs no annual maintenance
- Heavy-duty, single-stage scroll compressor is built tough, for years of reliable, troublefree performance