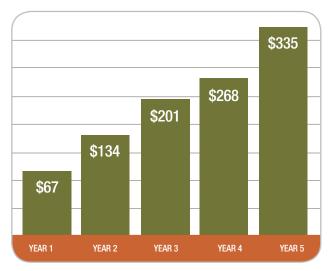

# Over the years, a hardworking Ducane air conditioner can save you hundreds of dollars on utility bills.

U.S. Average Five-Year Electric Cumulative Energy Savings for High-Efficiency 13 SEER Air Conditioners vs. 10 SEER. Energy Efficiency and renewable Energy Network, U.S. Department of Energy. The U.S. national average is used for electricity consumption. Actual cost savings may vary depending on personal lifestyle, system settings, equipment maintenance, local climate, actual construction, installation of equipment and duct system, hours of operation and local utility rates. This information is intended as an example for comparison purposes only.