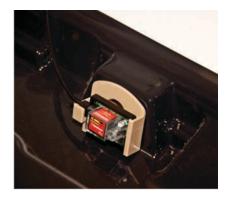

# **AG-4200E PRIMARY PAN SENSOR** New Electronic Multipurpose Condensate Overflow Sensor

We've combined the proven water sensing technology of the AG-1250E with our industry leading Goliath and Titan drain pan line to deliver the ultimate condensate management system.

The AG-4200E is the complete condensate management system for Goliath, Goliath Furnace, Goliath Value Series nd Titan Drain Pans.

#### **Key Features**

- 3/4" PVC threaded male pipe adapter
- 24 VAC, 5 Amp
- 1/4 inch Trigger Depth
- Smart Sensor Technology
- Time Delay: Up to 60 Seconds On
- Controls Normally Open or Normally Closed
- 6' of Standard Control Wire
- Compact Waterproof Design

Water Detection LED

Includes Vibration Isolators

- 4th Wire for Alarm
- UL 508 Approved

E-14