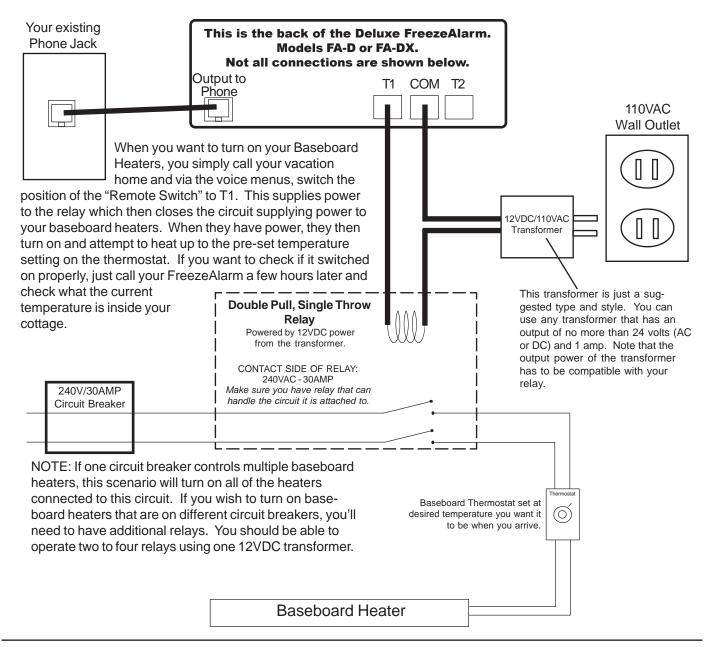

## Remotely Turn ON High Voltage Electric Baseboard Heating Systems

The diagrams below discuss how you can utilize one of our Deluxe FreezeAlarm models to turn on your Baseboard heaters by telephone. If you have low voltage thermostats, please refer to the other side of this document.

The above wiring diagram is provided only for informational purposes. Since this wiring involves working with high voltage circuits, we insist you consult with or hire a licensed electrical contractor to complete this installation. In many States and Canadian Provinces, it is REQUIRED you have an electrical contractor handle any changes where you are modifying electrical circuits in a residential or business building. The above diagram suggests one method of turning on your baseboard heaters. Control Products is not liable for any incorrect information in this diagram or for any installation costs or damage to your person or property. Please read the warranty statement included with the product for futher information.