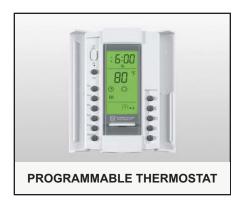

### Programmable Thermostat

The SmartStat<sup>TM</sup> thermostat has an in-floor sensor which provides accurate slab temperature control. The programmable function gives the option of 4 programmable events for each day of the week, allowing superior control and energy efficient operation of the slab heating system. It also features a manual set-back to a "high" or "low" temperature level. Rated for indoor use only, it is equipped with a built-in GFCI and covered by a 3-year limited warranty.