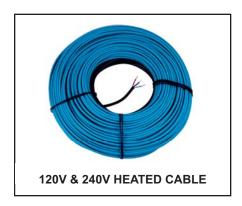

## **Slab Heating Cables**

Slab Heating Cables are designed for maximum flexibility and are ideal for stairways and odd shaped areas. Cables are available in lengths ranging from 57' (1,737cm) to 563' (17,160cm) and are offered in 120 volt and 240 volt configurations. Each cable features twin-conductor cable that generates 6 watts per lineal foot (20 watts/m) of output for dependable and energy efficient slab heating performance. Each cable is also equipped with 20' (610cm) of cold lead for easy power hook-up.