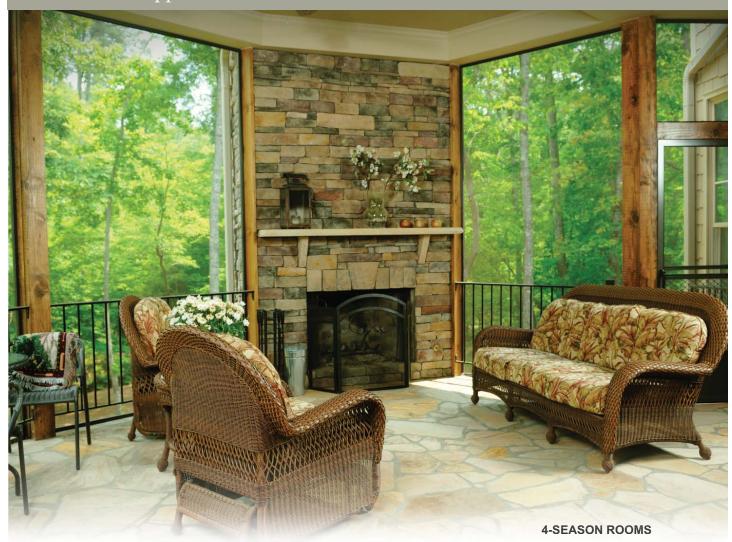

# SLAB HEATING

Applications in Concrete and in Mortar under Pavers

**SUNROOMS & ADDITIONS** 

**BASEMENTS** 

# Add Radiant Heat to Naturally Cold Concrete Flooring

Radiant heating is the perfect companion to naturally cold concrete flooring. Ideal for the basement, garage, or 4-season room addition, WarmlyYours new electric Slab Heating Cables and Mats allow you to warm naturally cold concrete efficiently and economically. With concrete floor heating, you'll enjoy these rooms just as much as any other room in your home. Sit back and relax knowing that all WarmlyYours Slab Heating Cables and Mats are backed by a 10-year limited warranty.