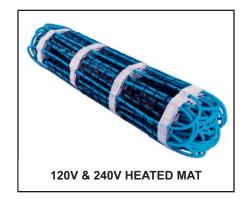

### Slab Heating Mats

WarmlyYours Slab Heating Mats are designed for quick and easy installation. Mats are offered in 1.5' (46cm) or 3' (91cm) widths and lengths ranging from 11' (335cm) to 56' (1,707cm). Available in 120 volt and 240 volt configurations, each mat utilizes a twin-conductor cable evenly spaced to generate 20 watts per square foot (215 watts/m²) of output. Each mat is also equipped with 20' (610cm) of cold lead for easy power hook-up.