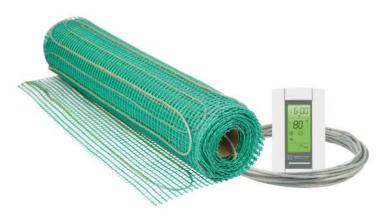

TempZone™ cut and turn technology for full coverage. The evenly spaced, 2" serpentine loop design delivers more heating capacity and faster floor warm-ups than most competitive systems. Less than 1/8" thick, it installs easily under tile, stone, and marble flooring.

ValueMats<sup>™</sup> for economy coverage. Utilizing the same
TempZone<sup>™</sup> technology but designed to warm just the most
utilized area in front of the bathroom vanity or the entryway foyer.
ValueMat<sup>™</sup> is a cost conscious way to warm up naturally cold
tile and stone, making it perfect for bathrooms, kitchens, and
foyers.