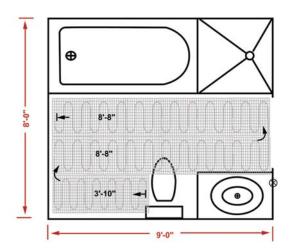

ng capacity and faster floor warm-ups than most competitive systems. Less than 1/8" thick, it installs easily under tile, stone, and marble flooring.

ValueMats<sup>™</sup> for economy coverage. Utilizing the same
TempZone<sup>™</sup> technology but designed to warm just the most
utilized area in front of the bathroom vanity or the entryway foyer.
ValueMat<sup>™</sup> is a cost conscious way to warm up naturally cold
tile and stone, making it perfect for bathrooms, kitchens, and
foyers.

# Let WarmlyYours Experts Do The Thinking For You

We are ready to design the floor heating system that is an exact fit for your project. Our Smart Plan<sup>TM</sup> ensures a trouble-free installation. Just send us your project details to request a quote and free Smart Plan<sup>TM</sup>. It's that easy.



Smart Plan™ Floor Design